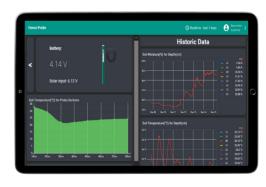

## The myinsight.io system is revolutionising the way Australia does business.

myinsight.io is an IoT connectivity suite designed to provide near real-time environmental metrics through a centralised dashboard for day to day operations and management, trend analysis and exportation to third party reporting programs.

The possibilities are limitless.

- Information is displayed on an interactive and easy-to-use online dashboard
- Make informed farm management decisions
- Manage your operation remotely

Powertec provides full consultation and design services. Contact our team to begin your IoT journey today: