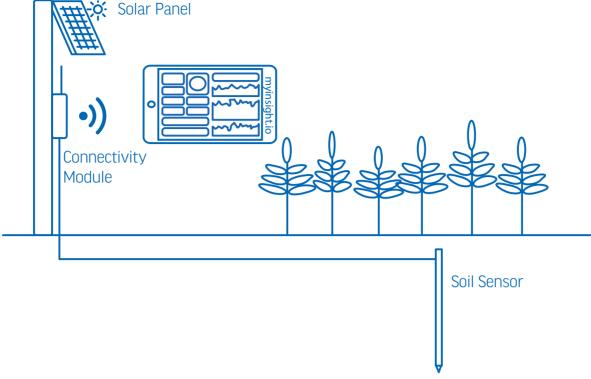

1300 471 781 | solutions@powertec.com.au

Each Powertec kit can operate standalone or integrate with different sensors and networking requirements, providing flexible options to digitise your operation.

## The myinsight.io system is revolutionising the way Australia does business.

myinsight.io is an IoT connectivity suite designed to provide near real-time environmental metrics through a centralised dashboard for day to day operations and management, trend analysis and exportation to third party reporting programs.